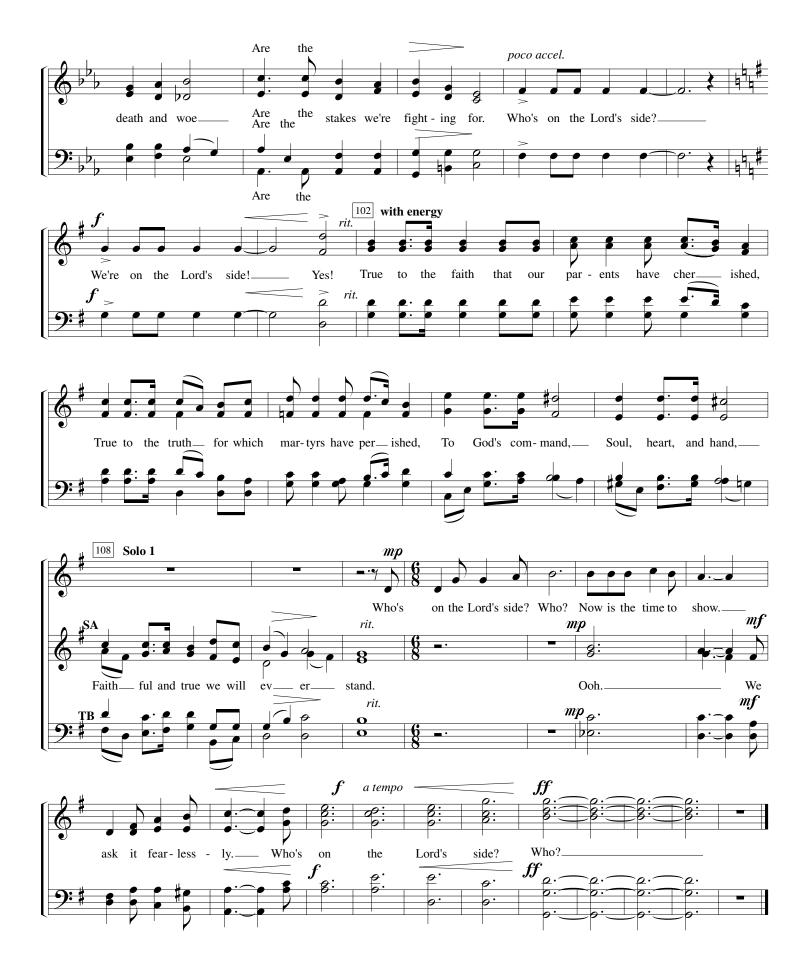

### Who's on the Lord's Side?

SATB Vocal Score

Hannah Last Cornaby

Henry H. Russell arr. by Linda Chapman and Bonnie Heidenreich

Copyright © 2007 by Chapel Music
191 N. Acacia Dr., Gilbert, AZ 85233 520-885-5447
Making copies for non-commercial use is permitted.
All Rights Reserved
This and other Chapel Music sheet music may be downloaded free at
www.chapelmusiconline.com