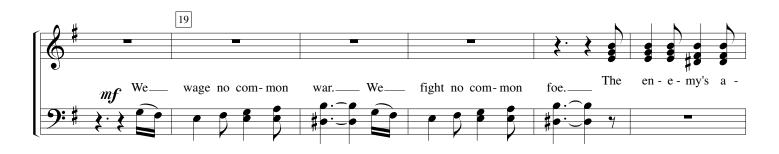

### Who's on the Lord's Side?

SATB Vocal Score

Hannah Last Cornaby

Henry H. Russell arr. by Linda Chapman and Bonnie Heidenreich

Copyright © 2007 by Chapel Music
191 N. Acacia Dr., Gilbert, AZ 85233 520-885-5447
Making copies for non-commercial use is permitted.
All Rights Reserved
This and other Chapel Music sheet music may be downloaded free at
www.chapelmusiconline.com