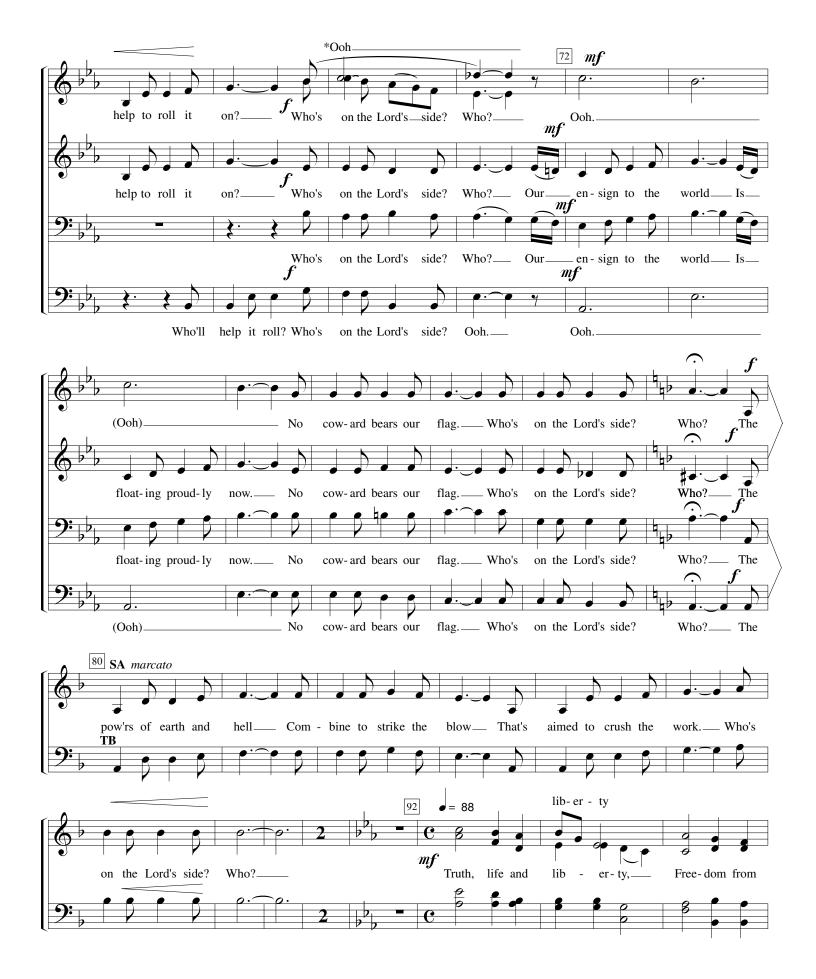

### Who's on the Lord's Side?

SATB Vocal Score

Hannah Last Cornaby

Henry H. Russell arr. by Linda Chapman and Bonnie Heidenreich

Copyright © 2007 by Chapel Music
191 N. Acacia Dr., Gilbert, AZ 85233 520-885-5447
Making copies for non-commercial use is permitted.
All Rights Reserved
This and other Chapel Music sheet music may be downloaded free at
www.chapelmusiconline.com