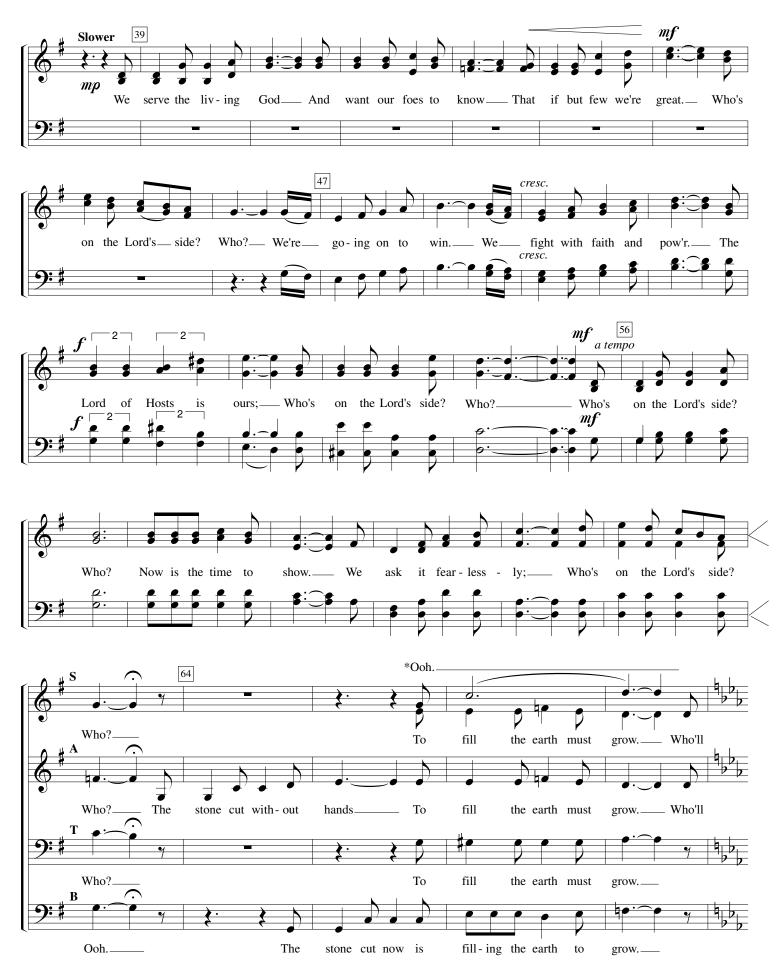

### Who's on the Lord's Side?

SATB Vocal Score

Hannah Last Cornaby

Henry H. Russell arr. by Linda Chapman and Bonnie Heidenreich

Copyright © 2007 by Chapel Music
191 N. Acacia Dr., Gilbert, AZ 85233 520-885-5447
Making copies for non-commercial use is permitted.
All Rights Reserved
This and other Chapel Music sheet music may be downloaded free at
www.chapelmusiconline.com