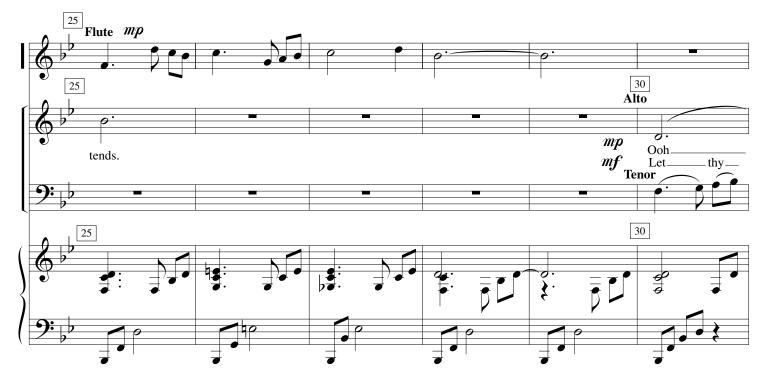

As The Dew From Heaven Distilling

Three Part Mixed Choir with Flute or Violin

Parley P. Pratt

Joseph J. Daynes arr. by Linda Chapman and Bonnie Heidenreich

Copyright © 2001 by Chapel Music 191 N. Acacia Dr., Gilbert, AZ 85233 520-885-5447 Making copies for non-commercial use is permitted. All Rights Reserved This and other Chapel Music sheet music may be downloaded free at www.chapelmusiconline.com