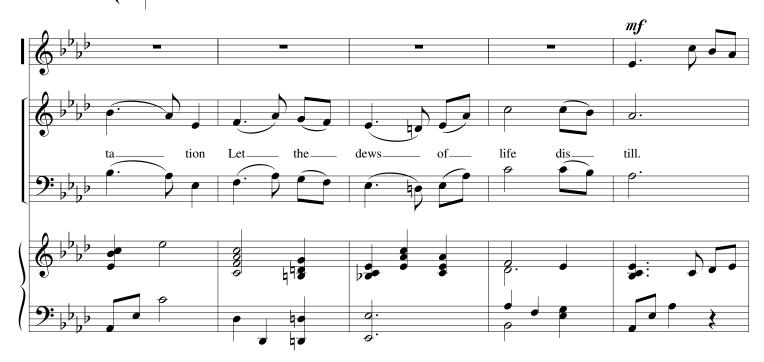

As The Dew From Heaven Distilling

Three Part Mixed Choir with Flute or Violin

Parley P. Pratt

Joseph J. Daynes arr. by Linda Chapman and Bonnie Heidenreich

Copyright © 2001 by Chapel Music 191 N. Acacia Dr., Gilbert, AZ 85233 520-885-5447 Making copies for non-commercial use is permitted. All Rights Reserved This and other Chapel Music sheet music may be downloaded free at www.chapelmusiconline.com