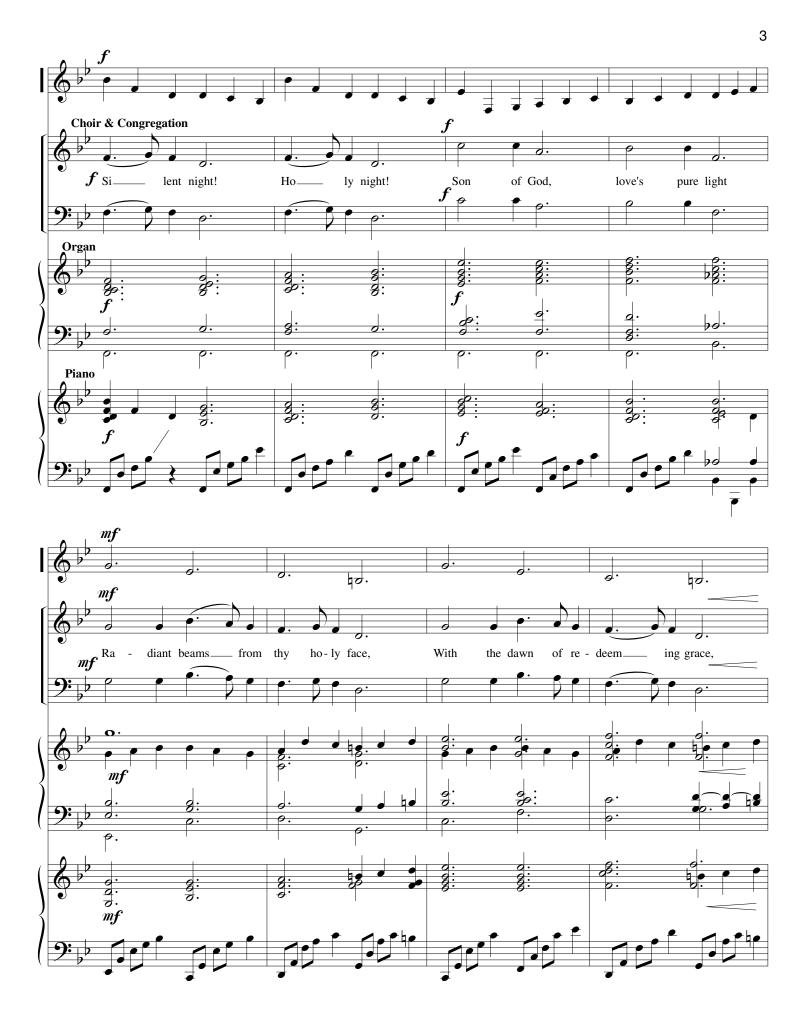

SAB with Organ, Piano and Bells\*

Joseph Mohr

Also available in SSA, SATB and as a "Vocal Score"

\*If bells are not available, a flute, a

keyboard or an organ stop may be used.

Copyright © 2003 by Chapel Music 1518 S. Brown Pl., Tucson, AZ 85710 520-885-5447 Making copies for non-commercial use is permitted. All Rights Reserved This and other Chapel Music sheet music may be downloaded free at