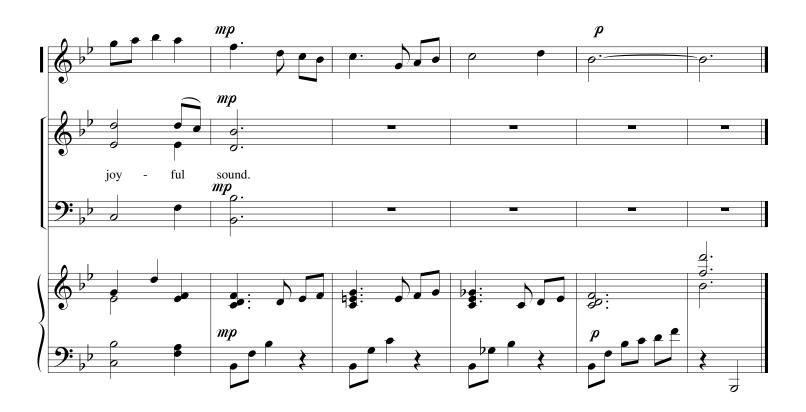

As The Dew From Heaven Distilling

Three Part Mixed Choir with Flute or Violin

Parley P. Pratt

Joseph J. Daynes arr. by Linda Chapman and Bonnie Heidenreich

Copyright © 2001 by Chapel Music 191 N. Acacia Dr., Gilbert, AZ 85233 520-885-5447 Making copies for non-commercial use is permitted. All Rights Reserved This and other Chapel Music sheet music may be downloaded free at www.chapelmusiconline.com