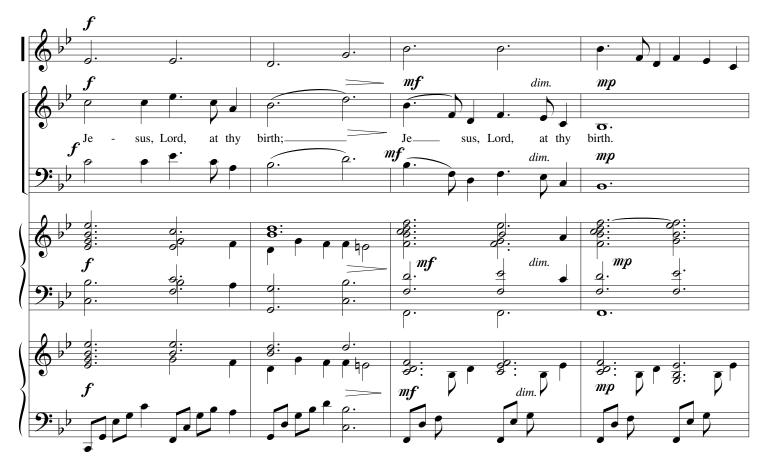

SAB with Organ, Piano and Bells\*

Joseph Mohr

Also available in SSA, SATB and as a "Vocal Score"

\*If bells are not available, a flute, a

keyboard or an organ stop may be used.

Copyright © 2003 by Chapel Music 1518 S. Brown Pl., Tucson, AZ 85710 520-885-5447 Making copies for non-commercial use is permitted. All Rights Reserved This and other Chapel Music sheet music may be downloaded free at