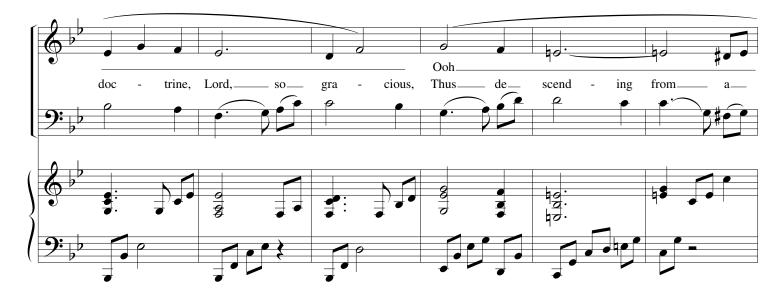

As The Dew From Heaven Distilling

Three Part Mixed Choir with Flute or Violin

Parley P. Pratt

Joseph J. Daynes arr. by Linda Chapman and Bonnie Heidenreich

Copyright © 2001 by Chapel Music 191 N. Acacia Dr., Gilbert, AZ 85233 520-885-5447 Making copies for non-commercial use is permitted. All Rights Reserved This and other Chapel Music sheet music may be downloaded free at www.chapelmusiconline.com