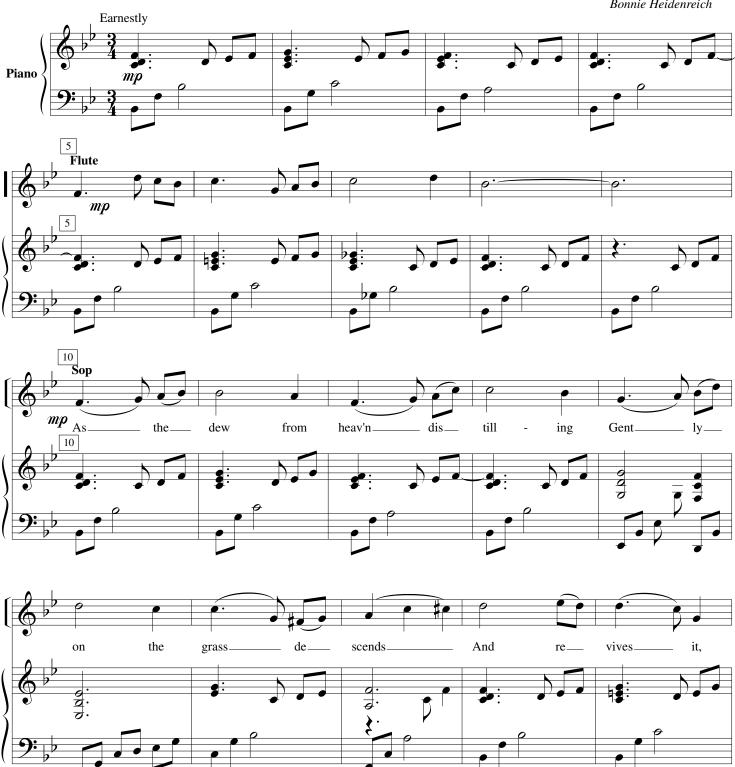

As The Dew From Heaven Distilling

Three Part Mixed Choir with Flute or Violin

Parley P. Pratt

Joseph J. Daynes arr. by Linda Chapman and Bonnie Heidenreich

Copyright © 2001 by Chapel Music 191 N. Acacia Dr., Gilbert, AZ 85233 520-885-5447 Making copies for non-commercial use is permitted. All Rights Reserved This and other Chapel Music sheet music may be downloaded free at www.chapelmusiconline.com