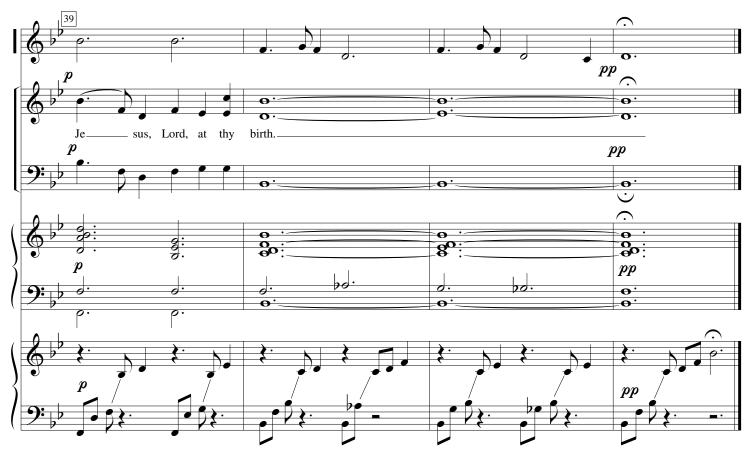

SAB with Organ, Piano and Bells\*

Joseph Mohr

Also available in SSA, SATB and as a "Vocal Score"

\*If bells are not available, a flute, a

keyboard or an organ stop may be used.

Copyright © 2003 by Chapel Music 1518 S. Brown Pl., Tucson, AZ 85710 520-885-5447 Making copies for non-commercial use is permitted. All Rights Reserved This and other Chapel Music sheet music may be downloaded free at