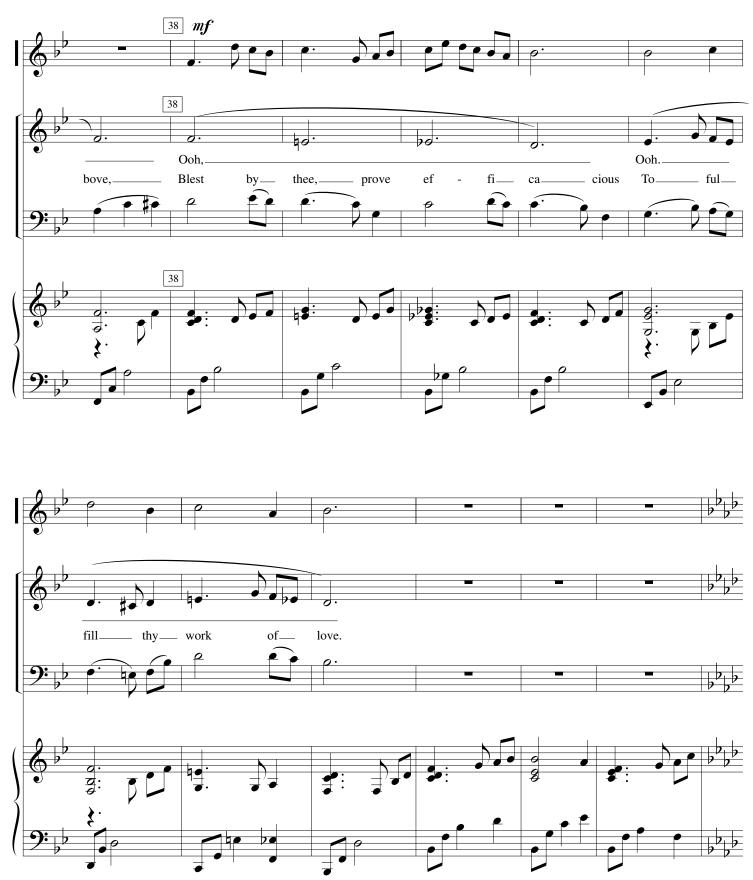

As The Dew From Heaven Distilling

Three Part Mixed Choir with Flute or Violin

Parley P. Pratt

Joseph J. Daynes arr. by Linda Chapman and Bonnie Heidenreich

Copyright © 2001 by Chapel Music 191 N. Acacia Dr., Gilbert, AZ 85233 520-885-5447 Making copies for non-commercial use is permitted. All Rights Reserved This and other Chapel Music sheet music may be downloaded free at www.chapelmusiconline.com