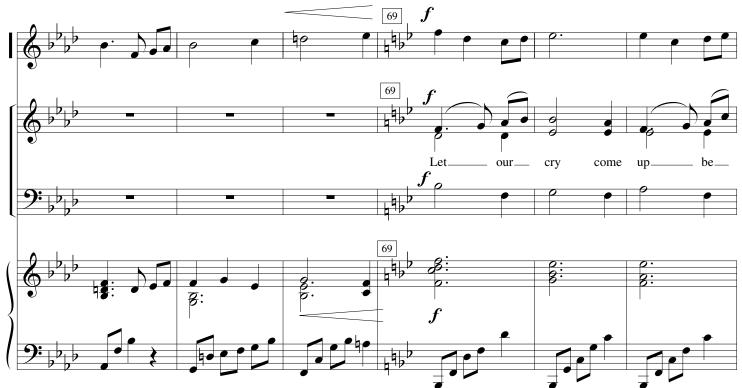

As The Dew From Heaven Distilling

Three Part Mixed Choir with Flute or Violin

Parley P. Pratt

Joseph J. Daynes arr. by Linda Chapman and Bonnie Heidenreich

Copyright © 2001 by Chapel Music 191 N. Acacia Dr., Gilbert, AZ 85233 520-885-5447 Making copies for non-commercial use is permitted. All Rights Reserved This and other Chapel Music sheet music may be downloaded free at www.chapelmusiconline.com