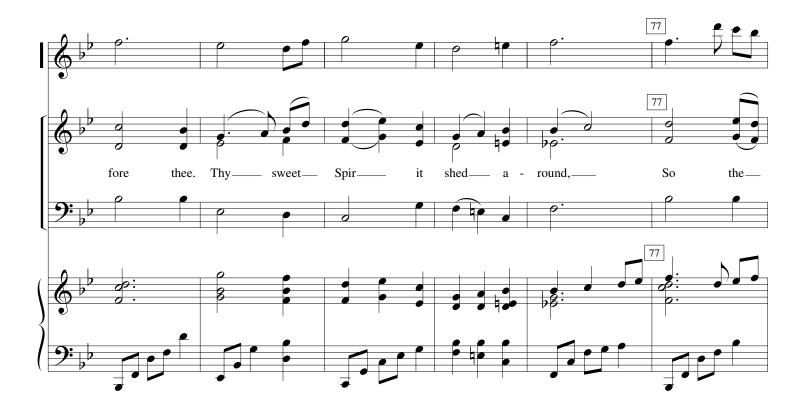

As The Dew From Heaven Distilling

Three Part Mixed Choir with Flute or Violin

Parley P. Pratt

Joseph J. Daynes arr. by Linda Chapman and Bonnie Heidenreich

Copyright © 2001 by Chapel Music 191 N. Acacia Dr., Gilbert, AZ 85233 520-885-5447 Making copies for non-commercial use is permitted. All Rights Reserved This and other Chapel Music sheet music may be downloaded free at www.chapelmusiconline.com