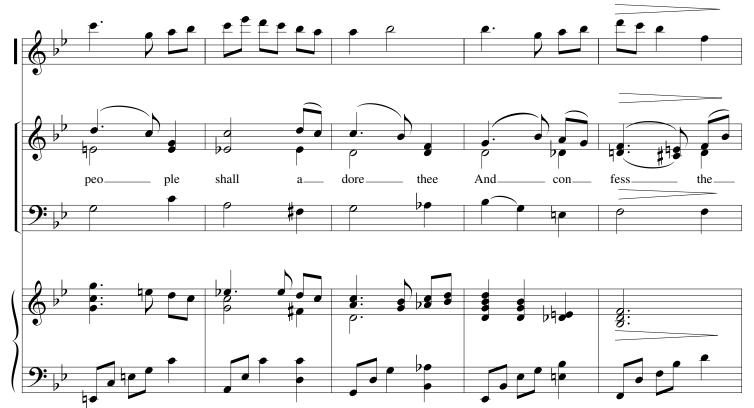

As The Dew From Heaven Distilling

Three Part Mixed Choir with Flute or Violin

Parley P. Pratt

Joseph J. Daynes arr. by Linda Chapman and Bonnie Heidenreich

Copyright © 2001 by Chapel Music 191 N. Acacia Dr., Gilbert, AZ 85233 520-885-5447 Making copies for non-commercial use is permitted. All Rights Reserved This and other Chapel Music sheet music may be downloaded free at www.chapelmusiconline.com